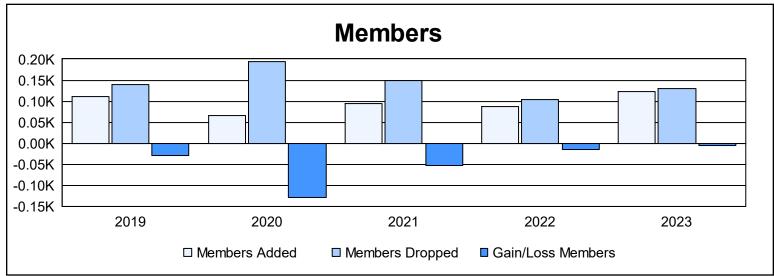

District 108IB2 As of June 2023 Cumulative

| Year      | New<br>Clubs | Dropped<br>Clubs | Gain/<br>Loss<br>Clubs | New<br>Members | Charter<br>Members | Reinstate<br>Members | Transfer<br>Members | Total<br>Member<br>Added | Total<br>Members<br>Dropped | Gain/<br>Loss<br>Members |
|-----------|--------------|------------------|------------------------|----------------|--------------------|----------------------|---------------------|--------------------------|-----------------------------|--------------------------|
| 2018-2019 | 0            | 0                | 0                      | 95             | 2                  | 3                    | 11                  | 111                      | 140                         | -29                      |
| 2019-2020 | 0            | 3                | -3                     | 47             | 3                  | 3                    | 12                  | 65                       | 195                         | -130                     |
| 2020-2021 | 1            | 0                | 1                      | 40             | 25                 | 3                    | 27                  | 95                       | 148                         | -53                      |
| 2021-2022 | 0            | 0                | 0                      | 70             | 1                  | 5                    | 12                  | 88                       | 103                         | -15                      |
| 2022-2023 | 1            | 0                | 1                      | 76             | 26                 | 6                    | 15                  | 123                      | 129                         | -6                       |
| Average   | 0            | 1                | 0                      | 66             | 11                 | 4                    | 15                  | 96                       | 143                         | -47                      |