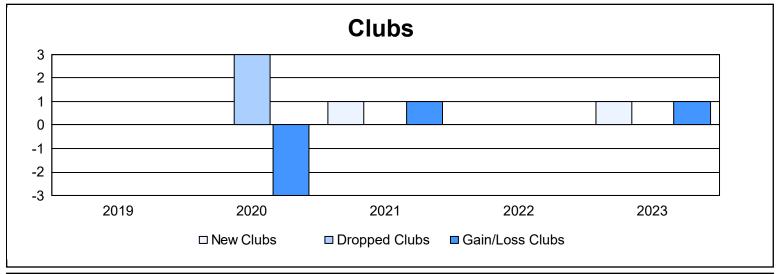

District 108IB2 As of June 2023 Cumulative

| Year      | New<br>Clubs | Dropped<br>Clubs | Gain/<br>Loss<br>Clubs | New<br>Members | Charter<br>Members | Reinstate<br>Members | Transfer<br>Members | Total<br>Member<br>Added | Total<br>Members<br>Dropped | Gain/<br>Loss<br>Members |
|-----------|--------------|------------------|------------------------|----------------|--------------------|----------------------|---------------------|--------------------------|-----------------------------|--------------------------|
| 2018-2019 | 0            | 0                | 0                      | 95             | 2                  | 3                    | 11                  | 111                      | 140                         | -29                      |
| 2019-2020 | 0            | 3                | -3                     | 47             | 3                  | 3                    | 12                  | 65                       | 195                         | -130                     |
| 2020-2021 | 1            | 0                | 1                      | 40             | 25                 | 3                    | 27                  | 95                       | 148                         | -53                      |
| 2021-2022 | 0            | 0                | 0                      | 70             | 1                  | 5                    | 12                  | 88                       | 103                         | -15                      |
| 2022-2023 | 1            | 0                | 1                      | 76             | 26                 | 6                    | 15                  | 123                      | 129                         | -6                       |
| Average   | 0            | 1                | 0                      | 66             | 11                 | 4                    | 15                  | 96                       | 143                         | -47                      |